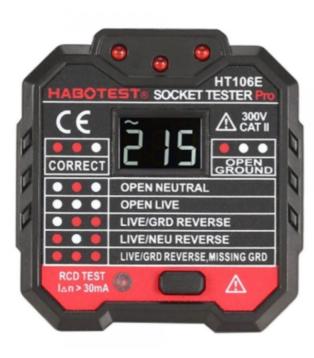

## HT106E Socket Outlet Circuit Polarity Detector with Voltage & RCD Trip Tester Plug

Model: HAHT106BK Manufacture warranty: 12 months Country of Origin: China UK Socket Outlet Circuit Polarity Detector with Voltage Measurement and RCD Trip Test Button

## **Features:**

- Mini portable design, easy to carry and simple to use.
- RCD (or GFCI) test.
- Voltage test (with LCD).
- Can detect the wiring status of the socket quickly and accurately.
- Widely used in the school, laboratory, factory and other social fields.

## **Description:**

- It tests your protection system to ensure the household electrical safety.
- Widely used in the school, laboratory, factory and other social fields.

## **Specifications:**

- Operate voltage: 48 250V/45 65Hz
- Measure voltage: 48 250V/45 65Hz
- Accuracy: ± (2.0%+2)
- Altitude: ≤2000m
- RCD test: ≥30mA
- RCD working voltage: 220V±20V
- GFCI test: >5mA
- GFCI working voltage: 110V±20V
- Dimension: 58 x 64 x 60mm
- Weight: 59g