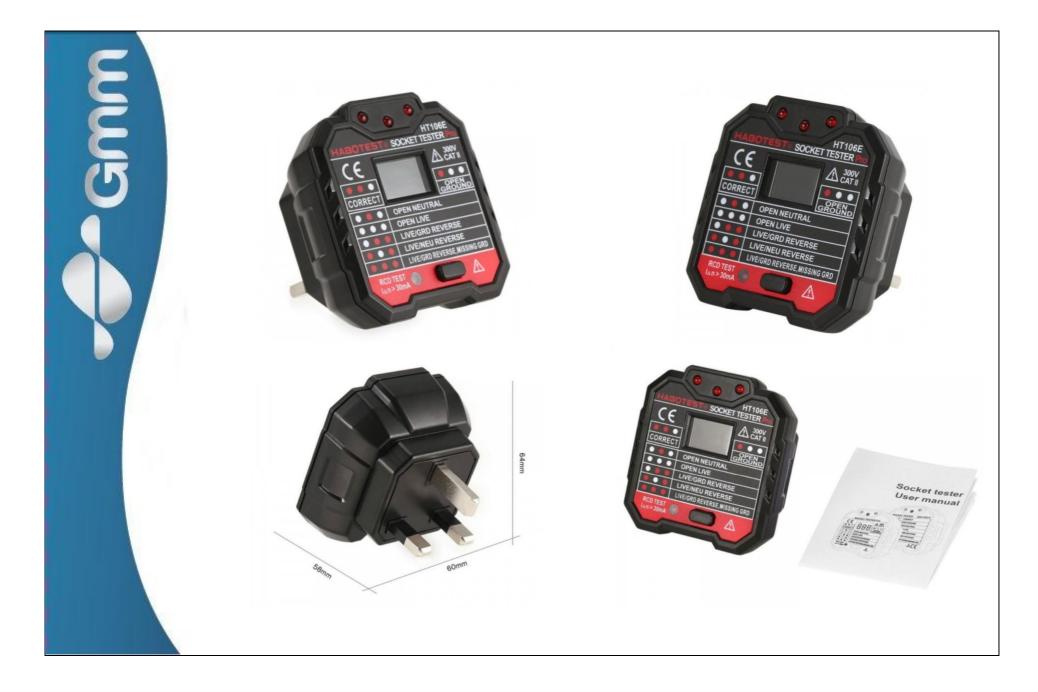

## **Specifications:**

- Operate voltage: 48 250V/45 65Hz
- Measure voltage: 48 250V/45 65Hz
- Accuracy: ± (2.0%+2)
- Altitude: ≤2000m
- RCD test: ≥30mA
- RCD working voltage: 220V±20V
- GFCI test: >5mA
- GFCI working voltage: 110V±20V
- Dimension: 58 x 64 x 60mm
- Weight: 59g